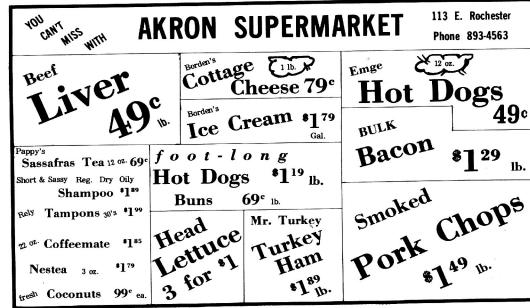

e, Silver Lake, were Saturday visitors of Mr. and Mrs. Milo Stump, Wakarusa

Mr. and Mrs. Theodore Robinson were honored Friday evening at the Akron Cafe with a cake and

Manchester.

Manchester.

Mr. and Mrs. Harvey Smith were
Thursday evening callers of Mr.
and Mrs. George Smith and their
guests, Mr. and Mrs. Bud Smith
and family, Baton Rouge, La.

Mrs. Harvey Smith called on
Mrs. Orville Fitton Friday

Mrs. Charles Standiford, Mrs. Charles Standiford, Mrs. Charles Standiford, Mrs. Donald Slaybaugh and Mary Lou Smith called on Mr. and Mrs. Wayne Hoffman Monday evening. Mr. and Mrs. Larry Coon were Thursday evening callers of Mr. Account For and family.

and Mrs. Kenneth Ege and family.

AKRON/MENTONE NEWS August 11, 1977





ON ADVANCE SALE **GATE TICKETS AT ALL FARM BUREAU OFFICES** 



andatory coaches ials, will e corning e IHSAA. ord Cook tional in-

ained by

dolt was er Creek t meeting ce of the lt served uring the the adember of

1

one, Ind-

matter at n, Indiana e Post Of-6539. ana, every

sher

they are ontext or which they

f general 11 be not publica-published dited.

## Tippecanoe News

Mr. and Mrs. William Chapman attended the Geiger reunion Sunday at Winamac. Monday visitors of the Chapmans were Mr.

Sunday at Winamac. Monday visitors of the Chapmans were Mr. and Mrs. Glen Miller and daughter Margie of Paris, Mo.

Mr. and Mrs. Noel Hedington attended the Raiston reunion Sunday at the home of Mr. and Mrs. Wilford Sparks and family of Etna Green. Thirty-nine members were present with Clarence Cummins and Martha Cummins of Canton, Ohio, coming the farthest. A