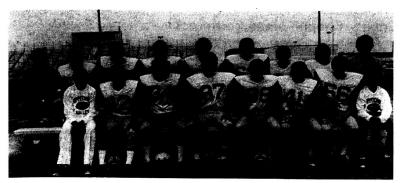

KINDERGARTEN READING CLUB: Keith Mims, Gary Wagoner, Robin Hucks, Sonda Johnson and Michael Baltes.

OLDER READING CLUB, recently honored by the Akron library, includes these children: Front row, seated, from left: Hans Heltzel, Renelle Parson, Becky Arthur, Lori Gray, Roger Webb, Scott Shepherd, Randy Cumberland, Todd Sorg, Shari Smith and David Stubblefield. Second row: Karl Leininger, Tom Heltzel, Andrew Wood, Tammy Stubblefield, Karen Clemons, La Donna Johnson, Eric Friedline, Danny Wagoner, Beth Bammerlin, Todd Shepherd, Randy Bascom, Chris Moore. Frihrid row: Diane Good, Linda Kelly, Sherry Eaton, Sharon Hudson, Raye Ann Parson, Carol Miller, Third row: Diane Good, Linda Kelly, Sherny Eaton, Sharon Hudson, Raye Ann Parson, Carol Miller, Bonita Arthur, Rhonda Webb, Rhonda Williams and Debbie Shriver. Back row: Teresa Wallace, Julia Bascom, Sherri Furnivall, Brenda Arthur, Tana Tinkey, Dale Heltzel and Barbara Wallace. Sandra Dittman was not present for the picture.