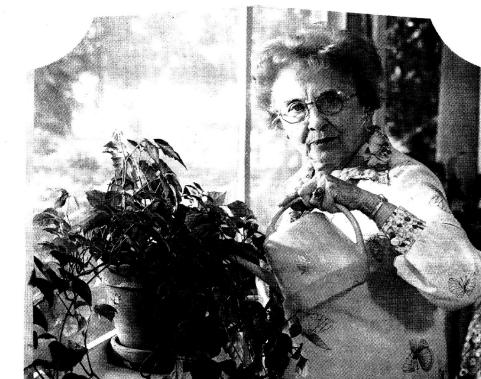

## Mrs. Bahney honored at shower

Mrs. Gary Bahney was guest of honor at a bridal shower July 28 in the Akron library basement. Hostesses were Phyllis Gearhart, Carol Ann Shewman and Lynne Combart

Gearhart.
Attending were Beth, Lia and Jessica, daughters of the couple, Mrs. Max Gearhart, Mrs. Bob Bahney, Cindy, Trina, Susie and Brenda, Mrs. Ron Dittman and Shannon, Mrs. George Phillipy, Dorothy Phillipy, Mrs. Joe Phillipy and Agnes, Mrs. Richard Ege, Opal Gearhart, Mrs. Floyd Gearhart, Mrs. Bud Meenen, Mrs.