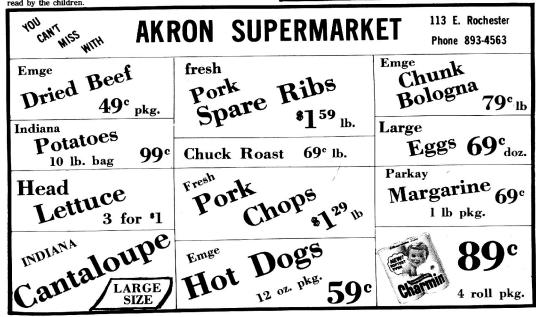

Monday evening.
Mrs. Harvey Smith called on Mr.
and Mrs. Dale Barber and Mr. and
Mrs. Ed Bucher Monday evening.
Bret Slaybaugh spent Tuesday
night with Miles Thompson.
Dewey Merley, Mr. and Mrs.
Verl Rager, Mr. and Mrs.
Verl Rager, Mr. and Mrs.
Eldon Rager, Missi, Kelli,
Christopher, No. Manchester Mr.
and Mrs. Darrell Rice, Bonnie
Jean and David, Hartford City,
spent Sunday with Mr. and Mrs.
Philip Rager, Portland to
celebrate the August birthdays of
Darrell Rice, Eldon Rager and son
Christopher, Calvin Reese,
Mrs. Merl Kroft were Mr. and Mrs.
Philip Rager and Mrs. Verl Rager.
Friday supper guests of Mr. and
Mrs. Merl Kroft were Mr. and Mrs.
Dale Kreig.

WE HAVE IT!

## FREE FISH FRY

WHEN: Tuesday, August 9th

2:30 - 7:00 p.m.

WHERE:

Bradway Farm Center, Inc.

R. R. 1, Akron, Indiana





## Tippecanoe News

Mr. and Mrs. Richard Porter of Mr. and Mrs. Richard Porter of Elkhart were Sunday afternoon visitors of Mr. and Mrs. Keith Sill and family. Mr. Graham Grossman of Bourbon was a dinner

guest.
Dick Swihart and children, Todd,
Tony and Sherri, of Mishawaka were Saturday guests of Mr. and Mrs. Gordon Swihart.

Mr. and Mrs. Clifford Deutsch of Columbia City were Sunday af-ternoon visitors of Mr. and Mrs. Condia McIntyre.

Condia McIntyre.
Tuesday dinner guests of Mr. and Mrs. Fred Becker were Mrs. Rex Wieland, Heather and Kyle of South Bend, Mr. and Mrs. Ron Becker, Christi and Angie of Argos, Carol Wreath and Don Becker of North Manchester. Visitors of Mrs. Becker last week while she was recuperating from surgery were Mrs. John Spencer and Kim of Indianapolis Mrs. Gary