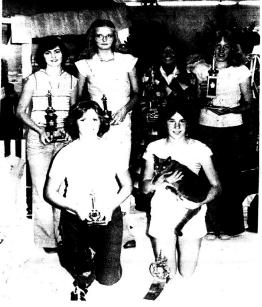

KINDERGARTEN READING CLUB: Keith Mims, Gary Wagoner, Robin Hucks, Sonda Johnson and Michael Baltes.

OLDER READING CLUB, recently honored by the Akron library, includes these children: Front row, seated, from left: Hans Heltzel, Renelle Parson, Becky Arthur, Lori Gray, Roger Webb, Scott Shepherd, Randy Cumberland, Todd Sorg, Shari Smith and David Stubblefield. Second row: Karl Leininger, Tom Heltzel, Andrew Wood, Tammy Stubblefield, Karen Clemons, La Donna Johnson, Eric Friedline, Danny Wagoner, Beth Bammerlin, Todd Shepherd, Randy Bascom, Chris Moore. Frihrid row: Diane Good, Linda Kelly, Sherry Eaton, Sharon Hudson, Raye Ann Parson, Carol Miller, Third row: Diane Good, Linda Kelly, Sherny Eaton, Sharon Hudson, Raye Ann Parson, Carol Miller, Bonita Arthur, Rhonda Webb, Rhonda Williams and Debbie Shriver. Back row: Teresa Wallace, Julia Bascom, Sherri Furnivall, Brenda Arthur, Tana Tinkey, Dale Heltzel and Barbara Wallace. Sandra Dittman was not present for the picture.