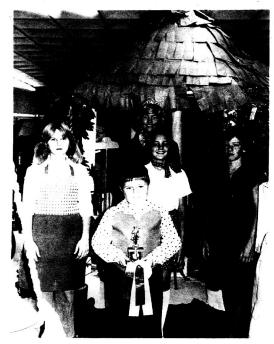

KINDERGARTEN READING CLUB: Keith Mims, Gary Wagoner, Robin Hucks, Sonda Johnson and Michael Baltes.

OLDER READING CLUB, recently honored by the Akron library, includes these children: Front row, seated, from left: Hans Heltzel, Renelle Parson, Becky Arthur, Lori Gray, Roger Webb, Scott Shepherd, Randy Cumberland, Todd Sorg, Shari Smith and David Stubblefield. Second row: Karl Leininger, Tom Heltzel, Andrew Wood, Tammy Stubblefield, Karen Clemons, La Donna Johnson, Eric Friedline, Danny Wagoner, Beth Bammerlin, Todd Shepherd, Randy Bascom, Chris Moore. Frihrid row: Diane Good, Linda Kelly, Sherry Eaton, Sharon Hudson, Raye Ann Parson, Carol Miller, Third row: Diane Good, Linda Kelly, Sherny Eaton, Sharon Hudson, Raye Ann Parson, Carol Miller, Bonita Arthur, Rhonda Webb, Rhonda Williams and Debbie Shriver. Back row: Teresa Wallace, Julia Bascom, Sherri Furnivall, Brenda Arthur, Tana Tinkey, Dale Heltzel and Barbara Wallace. Sandra Dittman was not present for the picture.