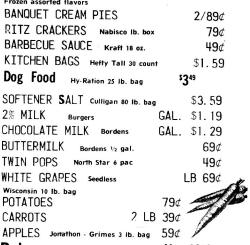

4.95 case

plus deposit Strohs - cans 6.25 case

Busch - 12 pk. 3.25 each

Old Milwaukee - 12 pk. 3.25 each

Natl. Velvet Vodka - gt. 4.75

Dark Eyes Vodka - ½ gal. 9.95

All prices include tax.

Sale prices on warm beer only.

# BROADWAY

Mentone

With all the trouble in the world today, if the pessimists aren't satisfied now they never will be.

**WEDDING PHOTOS PORTRAITS** 

Fincher Photos

56 NORTH BROADWAY PERU. IND:ANA 473-4326



up to 50% on your heating bills up to  $60\,^{\circ}\!_{\rm o}$  on your cooling bills

FOR FREE ESTIMATE CALL 219-893-4718

TOM GAST HEATING & INSULATION

R. R. 2. Box 257 AKRON, INDIANA 46910

# ependable () uality Foods

9 oz. Frozen QUIK MAID DESSERT TOPPING 39¢ Frozen assorted flavors Hy-Ration 25 lb. bag

CARROTS Bologna

Ground Sausage Fresh

Honey







Bar B Loaf

lb \$179

Smorgas Pac

Ground Chuck

lb 89¢

LEMONADE MIX Country Time 33 oz. TUNA NOODLE HELPER Betty Crocker 8 oz. 2/99¢ STRAINED BABY FOOD Gerber DEODORANT MINI PADS 24 count Kotex \$1.39 SHREDDED WHEAT Nabisco 10 oz.

Freezer Beef SHOP AT

ROAD 19 SOUTH, MENTONE

FOR OTHER SPECIALS "Pleasing you pleases us"

OPEN 8:00 a.m. to 8:00 p.m. Monday thru Friday Saturday 8:00 a.m. to 6:00 p.m. Sunday 8:30 a.m. to 12:00

PLENTY OF FREE PARKING

COMBINING THE AKRON NEWS AND THE MENTONE NEWS

Thursday, August 25, 1977

se

nsit

se

ıch

ıch

C

69

Э¢

3¢

39

ay

Volume 87, No. 34

# Area residents State Fair winners

Area winners at the Indiana State Fair include Robin Secrist, Mentone, blue in 4-H achievement and child development projects; Jenny Leininger, R. 2, Akron, whit