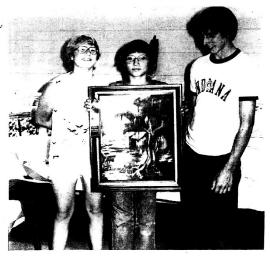

KINDERGARTEN READING CLUB: Keith Mims, Gary Wagoner, Robin Hucks, Sonda Johnson and Michael Baltes.

OLDER READING CLUB, recently honored by the Akron library, includes these children: Front row, seated, from left: Hans Heltzel, Renelle Parson, Becky Arthur, Lori Gray, Roger Webb, Scott Shepherd, Randy Cumberland, Todd Sorg, Shari Smith and David Stubblefield. Second row: Karl Leininger, Tom Heltzel, Andrew Wood, Tammy Stubblefield, Karen Clemons, La Donna Johnson, Eric Friedline, Danny Wagoner, Beth Bammerlin, Todd Shepherd, Randy Bascom, Chris Moore. Frihrid row: Diane Good, Linda Kelly, Sherry Eaton, Sharon Hudson, Raye Ann Parson, Carol Miller, Third row: Diane Good, Linda Kelly, Sherny Eaton, Sharon Hudson, Raye Ann Parson, Carol Miller, Bonita Arthur, Rhonda Webb, Rhonda Williams and Debbie Shriver. Back row: Teresa Wallace, Julia Bascom, Sherri Furnivall, Brenda Arthur, Tana Tinkey, Dale Heltzel and Barbara Wallace. Sandra Dittman was not present for the picture.