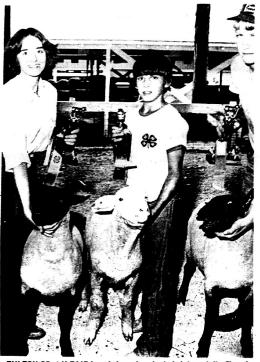

KINDERGARTEN READING CLUB: Keith Mims, Gary Wagoner, Robin Hucks, Sonda Johnson and Michael Baltes.

OLDER READING CLUB, recently honored by the Akron library, includes these children: Front row, seated, from left: Hans Heltzel, Renelle Parson, Becky Arthur, Lori Gray, Roger Webb, Scott Shepherd, Randy Cumberland, Todd Sorg, Shari Smith and David Stubblefield. Second row: Karl Leininger, Tom Heltzel, Andrew Wood, Tammy Stubblefield, Karen Clemons, La Donna Johnson, Eric Friedline, Danny Wagoner, Beth Bammerlin, Todd Shepherd, Randy Bascom, Chris Moore. Frihrid row: Diane Good, Linda Kelly, Sherry Eaton, Sharon Hudson, Raye Ann Parson, Carol Miller, Third row: Diane Good, Linda Kelly, Sherny Eaton, Sharon Hudson, Raye Ann Parson, Carol Miller, Bonita Arthur, Rhonda Webb, Rhonda Williams and Debbie Shriver. Back row: Teresa Wallace, Julia Bascom, Sherri Furnivall, Brenda Arthur, Tana Tinkey, Dale Heltzel and Barbara Wallace. Sandra Dittman was not present for the picture.